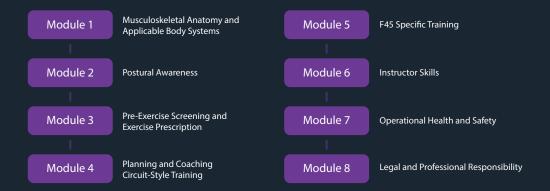

## **COURSE STRUCTURE**

These eight modules are the foundation skillset required to provide F45 classes. The estimated time to complete the course is 60 - 80 hours.